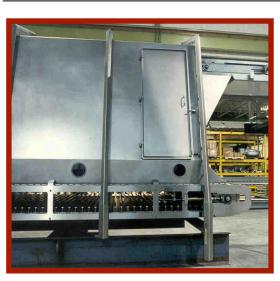

## SURGE BIN CONTAINERS

**ASTR** 

METAL 🖊 CRAFT

- Specialized surge bin containers are essential components in industrial material handling systems, designed to provide temporary storage and buffer capacity for bulk materials
- Bins can be designed to hold and manage bulk quantities of food products in various stages of processing or packaging
- Available in steel, stainless steel or aluminum with food-grade finishes
- Custom solutions including slide gates, holding tanks, and exit chutes