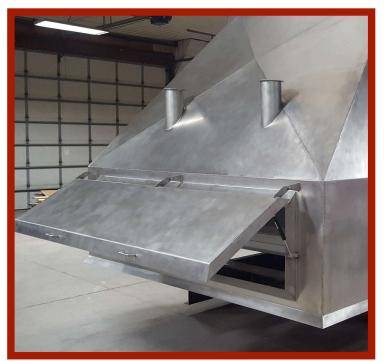

## SURGE BIN CONTAINERS

**ASTR** 

METAL 🖊 CRAFT

- Specialized surge bin containers are essential components in industrial material handling systems, designed to provide temporary storage and buffer capacity for bulk materials
- Bins can be designed to hold and manage bulk quantities of food products in various stages of processing or packaging
- Available in steel, stainless steel or aluminum with food-grade finishes
- Custom solutions including slide gates, holding tanks, and exit chutes