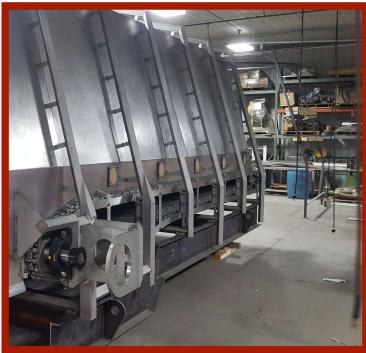

## SURGE BIN CONTAINERS

**ASTR** 

METAL 🖊 CRAFT

- Specialized surge bin containers are essential components in industrial material handling systems, designed to provide temporary storage and buffer capacity for bulk materials
- Bins can be designed to hold and manage bulk quantities of food products in various stages of processing or packaging
- Available in steel, stainless steel or aluminum with food-grade finishes
- Custom solutions including slide gates, holding tanks, and exit chutes