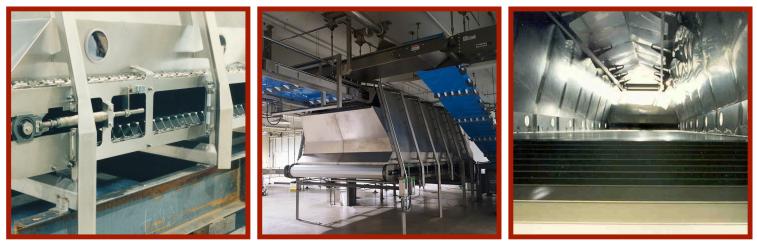

## SURGE BIN CONTAINERS

**ASTR** 

METAL 🖊 CRAFT

- Specialized surge bin containers are essential components in industrial material handling systems, designed to provide temporary storage and buffer capacity for bulk materials
- Bins can be designed to hold and manage bulk quantities of food products in various stages of processing or packaging
- Available in steel, stainless steel or aluminum with food-grade finishes
- Custom solutions including slide gates, holding tanks, and exit chutes