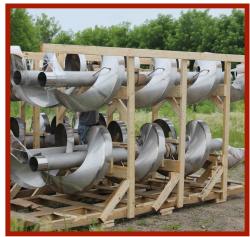

## SPIRAL CHUTES

- Our metal spiral chutes offer a reliable and space-saving solution for transporting materials vertically
- Designed for optimal performance and durability, these chutes are ideal for a variety of industries such as biofuel, chemical production, agriculture, wood pulp, food processing etc.
- Retroactive fitting to existing equipment and custom design capabilities
- Available in stainless steel and food-grade finish
- Compact spiral configuration occupies minimal floor space, ideal for facilities with limited room