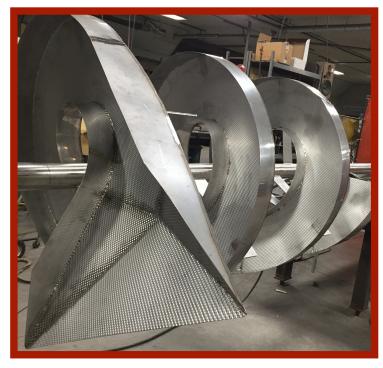

## SPIRAL CHUTES

- Our metal spiral chutes offer a reliable and space-saving solution for transporting materials vertically
- Designed for optimal performance and durability, these chutes are ideal for a variety of industries such as biofuel, chemical production, agriculture, wood pulp, food processing etc.
- Retroactive fitting to existing equipment and custom design capabilities
- Available in stainless steel and food-grade finish
- Compact spiral configuration occupies minimal floor space, ideal for facilities with limited room