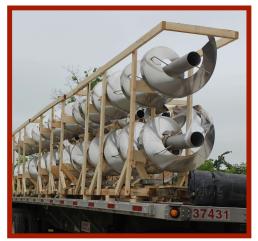

## SPIRAL CHUTES

- Our metal spiral chutes offer a reliable and space-saving solution for transporting materials vertically
- Designed for optimal performance and durability, these chutes are ideal for a variety of industries such as biofuel, chemical production, agriculture, wood pulp, food processing etc.
- Retroactive fitting to existing equipment and custom design capabilities
- Available in stainless steel and food-grade finish
- Compact spiral configuration occupies minimal floor space, ideal for facilities with limited room