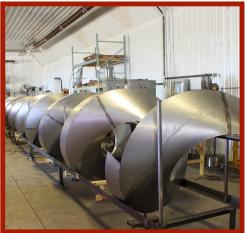

## SPIRAL CHUTES

- Our metal spiral chutes offer a reliable and space-saving solution for transporting materials vertically
- Designed for optimal performance and durability, these chutes are ideal for a variety of industries such as biofuel, chemical production, agriculture, wood pulp, food processing etc.
- Retroactive fitting to existing equipment and custom design capabilities
- Available in stainless steel and food-grade finish
- Compact spiral configuration occupies minimal floor space, ideal for facilities with limited room