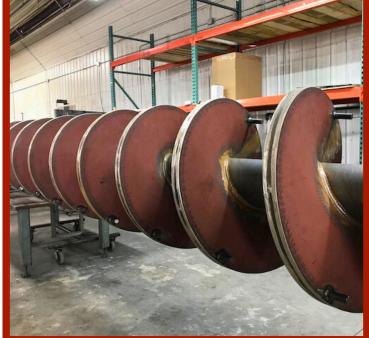

## SCREW CONVEYORS

- Conveyors consist of augers, troughs, tubes, motor, drive system, and in/outlet chutes
- Screw conveyors are a reliable and efficient way to move a wide range of materials, from powders to granules to small objects
- Available in section flighting and ribbon flighting
- Made from mild steel or stainless steel
- Industrial use includes water treatment plants, food and chemical processors, biofuel, agricultural, etc.
- Thermal conveyors can efficiently heat or chill materials as they are conveyed to and from hoppers