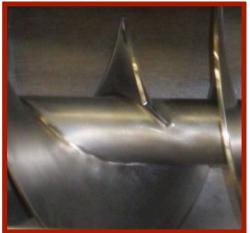

## SCREW CONVEYORS

- Conveyors consist of augers, troughs, tubes, motor, drive system, and in/outlet chutes
- Screw conveyors are a reliable and efficient way to move a wide range of materials, from powders to granules to small objects
- Available in section flighting and ribbon flighting
- Made from mild steel or stainless steel
- Industrial use includes water treatment plants, food and chemical processors, biofuel, agricultural, etc.
- Thermal conveyors can efficiently heat or chill materials as they are conveyed to and from hoppers