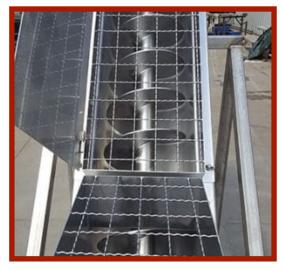

## SCREW CONVEYORS

- Conveyors consist of augers, troughs, tubes, motor, drive system, and in/outlet chutes
- Screw conveyors are a reliable and efficient way to move a wide range of materials, from powders to granules to small objects
- Available in section flighting and ribbon flighting
- Made from mild steel or stainless steel
- Industrial use includes water treatment plants, food and chemical processors, biofuel, agricultural, etc.
- Thermal conveyors can efficiently heat or chill materials as they are conveyed to and from hoppers