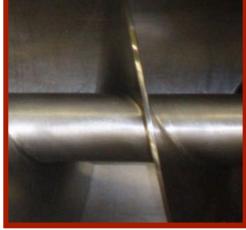

## SCREW CONVEYORS

- Conveyors consist of augers, troughs, tubes, motor, drive system, and in/outlet chutes
- Screw conveyors are a reliable and efficient way to move a wide range of materials, from powders to granules to small objects
- Available in section flighting and ribbon flighting
- Made from mild steel or stainless steel
- Industrial use includes water treatment plants, food and chemical processors, biofuel, agricultural, etc.
- Thermal conveyors can efficiently heat or chill materials as they are conveyed to and from hoppers