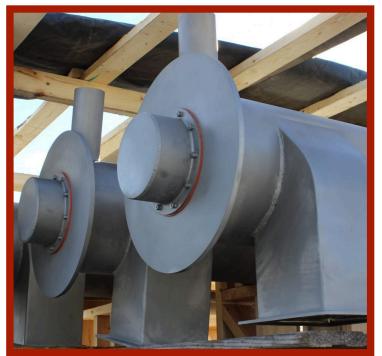

## SCREW CONVEYORS

- Conveyors consist of augers, troughs, tubes, motor, drive system, and in/outlet chutes
- Screw conveyors are a reliable and efficient way to move a wide range of materials, from powders to granules to small objects
- Available in section flighting and ribbon flighting
- Made from mild steel or stainless steel
- Industrial use includes water treatment plants, food and chemical processors, biofuel, agricultural, etc.
- Thermal conveyors can efficiently heat or chill materials as they are conveyed to and from hoppers