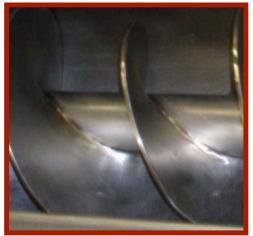

## SCREW CONVEYORS

- Conveyors consist of augers, troughs, tubes, motor, drive system, and in/outlet chutes
- Screw conveyors are a reliable and efficient way to move a wide range of materials, from powders to granules to small objects
- Available in section flighting and ribbon flighting
- Made from mild steel or stainless steel
- Industrial use includes water treatment plants, food and chemical processors, biofuel, agricultural, etc.
- Thermal conveyors can efficiently heat or chill materials as they are conveyed to and from hoppers