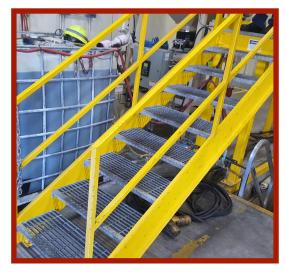

## PLATFORMS & GUARDRAILS

- Metal platforms offer a stable and secure solution for a variety of applications in commercial settings
- Crafted from high-quality steel, our platforms are designed to withstand heavy loads and years of use
- Our platforms feature textured or grated surfaces to prevent slips and falls, ensuring operator safety
- Increase safety and confidence with optional guard rails, ideal for elevated platforms
- Powder-coated finish or galvanized steel for additional protection against rust and wear