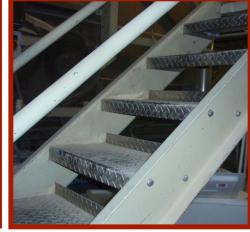

## PLATFORMS & GUARDRAILS

- Metal platforms offer a stable and secure solution for a variety of applications in commercial settings
- Crafted from high-quality steel, our platforms are designed to withstand heavy loads and years of use
- Our platforms feature textured or grated surfaces to prevent slips and falls, ensuring operator safety
- Increase safety and confidence with optional guard rails, ideal for elevated platforms
- Powder-coated finish or galvanized steel for additional protection against rust and wear