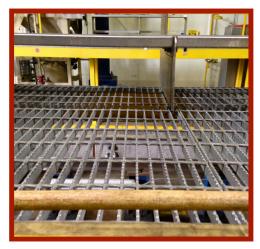

## PLATFORMS & GUARDRAILS

- Metal platforms offer a stable and secure solution for a variety of applications in commercial settings
- Crafted from high-quality steel, our platforms are designed to withstand heavy loads and years of use
- Our platforms feature textured or grated surfaces to prevent slips and falls, ensuring operator safety
- Increase safety and confidence with optional guard rails, ideal for elevated platforms
- Powder-coated finish or galvanized steel for additional protection against rust and wear