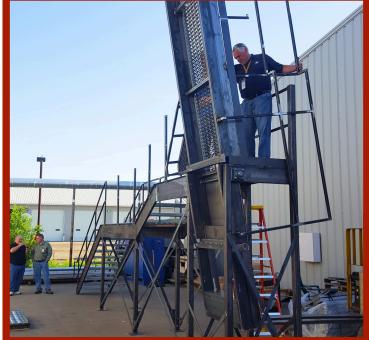

## PLATFORMS & GUARDRAILS

- Metal platforms offer a stable and secure solution for a variety of applications in commercial settings
- Crafted from high-quality steel, our platforms are designed to withstand heavy loads and years of use
- Our platforms feature textured or grated surfaces to prevent slips and falls, ensuring operator safety
- Increase safety and confidence with optional guard rails, ideal for elevated platforms
- Powder-coated finish or galvanized steel for additional protection against rust and wear