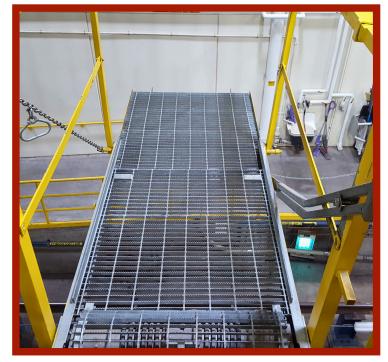

## PLATFORMS & GUARDRAILS

- Metal platforms offer a stable and secure solution for a variety of applications in commercial settings
- Crafted from high-quality steel, our platforms are designed to withstand heavy loads and years of use
- Our platforms feature textured or grated surfaces to prevent slips and falls, ensuring operator safety
- Increase safety and confidence with optional guard rails, ideal for elevated platforms
- Powder-coated finish or galvanized steel for additional protection against rust and wear