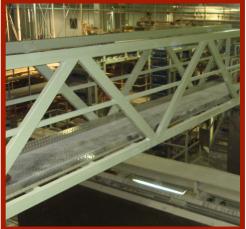

## PLATFORMS & GUARDRAILS

- Metal platforms offer a stable and secure solution for a variety of applications in commercial settings
- Crafted from high-quality steel, our platforms are designed to withstand heavy loads and years of use
- Our platforms feature textured or grated surfaces to prevent slips and falls, ensuring operator safety
- Increase safety and confidence with optional guard rails, ideal for elevated platforms
- Powder-coated finish or galvanized steel for additional protection against rust and wear