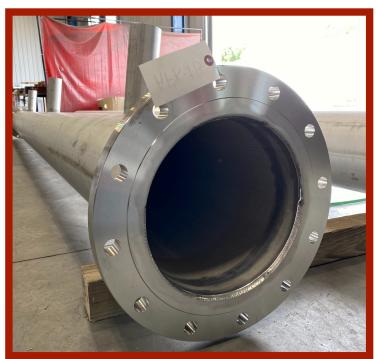

## PIPING & SPOOLS

- Metal pipes are designed for flawless connections using techniques like welding or flanges, ensuring leak-proof performance in your fluid handling system
- Spools, which are pre-fabricated sections of pipe with fittings and flanges already welded on, offer increased efficiency and reduced installation time onsite
- The robust construction of metal piping and spools guarantees long-lasting performance with minimal maintenance needs
- Available in corrosion-resistant materials