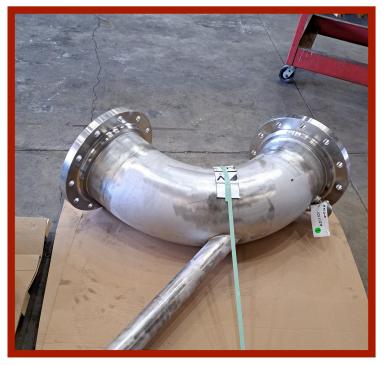

## PIPING & SPOOLS

- Metal pipes are designed for flawless connections using techniques like welding or flanges, ensuring leak-proof performance in your fluid handling system
- Spools, which are pre-fabricated sections of pipe with fittings and flanges already welded on, offer increased efficiency and reduced installation time onsite
- The robust construction of metal piping and spools guarantees long-lasting performance with minimal maintenance needs
- Available in corrosion-resistant materials