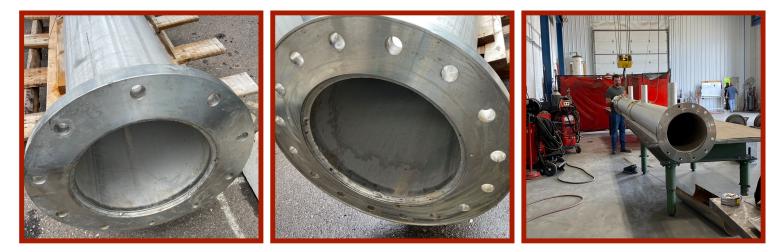

## PIPING & SPOOLS

- Metal pipes are designed for flawless connections using techniques like welding or flanges, ensuring leak-proof performance in your fluid handling system
- Spools, which are pre-fabricated sections of pipe with fittings and flanges already welded on, offer increased efficiency and reduced installation time onsite
- The robust construction of metal piping and spools guarantees long-lasting performance with minimal maintenance needs
- Available in corrosion-resistant materials