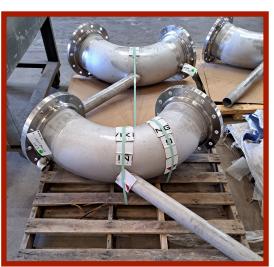

## PIPING & SPOOLS

- Metal pipes are designed for flawless connections using techniques like welding or flanges, ensuring leak-proof performance in your fluid handling system
- Spools, which are pre-fabricated sections of pipe with fittings and flanges already welded on, offer increased efficiency and reduced installation time onsite
- The robust construction of metal piping and spools guarantees long-lasting performance with minimal maintenance needs
- Available in corrosion-resistant materials