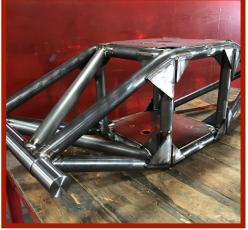

## INDUSTRIAL MACHINE FRAMES

- Industrial machine frames are robust components engineered to withstand the rigors of industrial operations, ensuring optimal performance
- Applications include water treatment facilities, automatic bagging machines, material food processing equipment, amusement parks, and testing equipment
- Frame size ranging from table size to over 45'L X 20'W X 15'H
- Frames shapes include rectangular, square and round tubing, solid bar and aluminum extrusions.