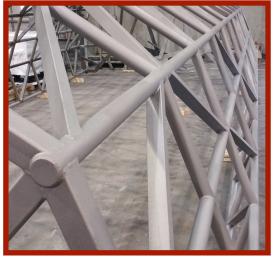

## INDUSTRIAL MACHINE FRAMES

- Industrial machine frames are robust components engineered to withstand the rigors of industrial operations, ensuring optimal performance
- Applications include water treatment facilities, automatic bagging machines, material food processing equipment, amusement parks, and testing equipment
- Frame size ranging from table size to over 45'L X 20'W X 15'H
- Frames shapes include rectangular, square and round tubing, solid bar and aluminum extrusions.