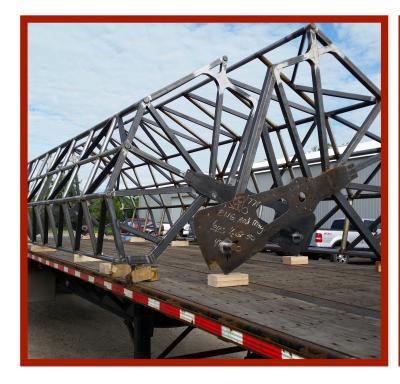

## INDUSTRIAL MACHINE FRAMES

- Industrial machine frames are robust components engineered to withstand the rigors of industrial operations, ensuring optimal performance
- Applications include water treatment facilities, automatic bagging machines, material food processing equipment, amusement parks, and testing equipment
- Frame size ranging from table size to over 45'L X 20'W X 15'H
- Frames shapes include rectangular, square and round tubing, solid bar and aluminum extrusions.