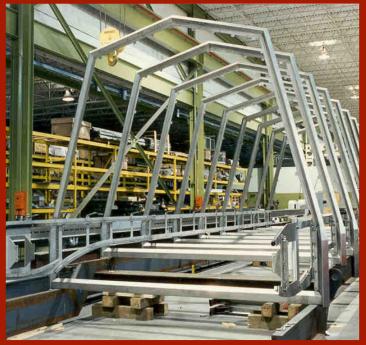

## INDUSTRIAL MACHINE FRAMES

- Industrial machine frames are robust components engineered to withstand the rigors of industrial operations, ensuring optimal performance
- Applications include water treatment facilities, automatic bagging machines, material food processing equipment, amusement parks, and testing equipment
- Frame size ranging from table size to over 45'L X 20'W X 15'H
- Frames shapes include rectangular, square and round tubing, solid bar and aluminum extrusions.