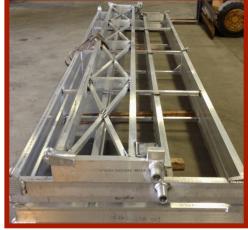

## INDUSTRIAL MACHINE FRAMES

- Industrial machine frames are robust components engineered to withstand the rigors of industrial operations, ensuring optimal performance
- Applications include water treatment facilities, automatic bagging machines, material food processing equipment, amusement parks, and testing equipment
- Frame size ranging from table size to over 45'L X 20'W X 15'H
- Frames shapes include rectangular, square and round tubing, solid bar and aluminum extrusions.