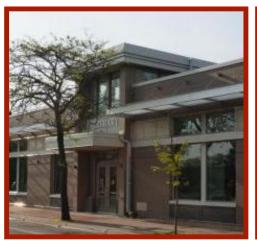

## ALUMINUM CANOPIES

**ASTR** 

METAL \* CRAFT

- Aluminum canopies offer a stylish and functional solution for creating shade and shelter in your outdoor space
- These versatile structures are crafted from highquality aluminum, ensuring durability, weather resistance and low maintenance
- Constructed from strong and lightweight aluminum, these canopies offer exceptional resistance to harsh weather conditions, including wind, rain, and snow
- Finishing options include: anodizing, PVDF coatings, powder coating, and custom finishes