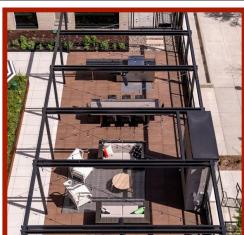

## ALUMINUM CANOPIES

**ASTR** 

METAL \* CRAFT

- Aluminum canopies offer a stylish and functional solution for creating shade and shelter in your outdoor space
- These versatile structures are crafted from highquality aluminum, ensuring durability, weather resistance and low maintenance
- Constructed from strong and lightweight aluminum, these canopies offer exceptional resistance to harsh weather conditions, including wind, rain, and snow
- Finishing options include: anodizing, PVDF coatings, powder coating, and custom finishes