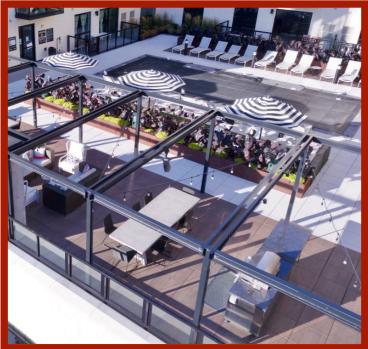

## ALUMINUM CANOPIES

**ASTR** 

METAL \* CRAFT

- Aluminum canopies offer a stylish and functional solution for creating shade and shelter in your outdoor space
- These versatile structures are crafted from highquality aluminum, ensuring durability, weather resistance and low maintenance
- Constructed from strong and lightweight aluminum, these canopies offer exceptional resistance to harsh weather conditions, including wind, rain, and snow
- Finishing options include: anodizing, PVDF coatings, powder coating, and custom finishes