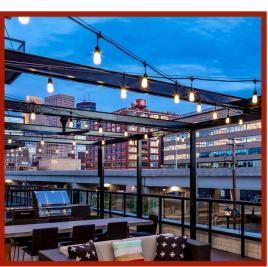

## ALUMINUM CANOPIES

**ASTR** 

METAL \* CRAFT

- Aluminum canopies offer a stylish and functional solution for creating shade and shelter in your outdoor space
- These versatile structures are crafted from highquality aluminum, ensuring durability, weather resistance and low maintenance
- Constructed from strong and lightweight aluminum, these canopies offer exceptional resistance to harsh weather conditions, including wind, rain, and snow
- Finishing options include: anodizing, PVDF coatings, powder coating, and custom finishes