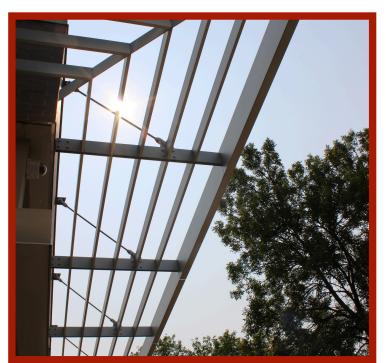

## ALUMINUM CANOPIES

**ASTR** 

METAL \* CRAFT

- Aluminum canopies offer a stylish and functional solution for creating shade and shelter in your outdoor space
- These versatile structures are crafted from highquality aluminum, ensuring durability, weather resistance and low maintenance
- Constructed from strong and lightweight aluminum, these canopies offer exceptional resistance to harsh weather conditions, including wind, rain, and snow
- Finishing options include: anodizing, PVDF coatings, powder coating, and custom finishes