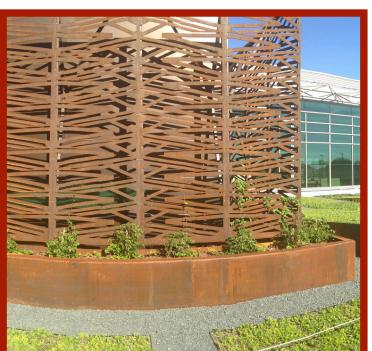

## AIRPORT WORK

- From sleek, modern fixtures to intricate architectural elements, Astro's work is synonymous with quality, durability, and aesthetic appeal
- Key projects at the MSP Airport include: Detla Sky Club Skylight Enclosure, Pet Enclosure at the Terminal 2 Arrival Gates, Directional and Information Kiosks, Radiator Covers throughout the Terminal, Perforated Panels above the Parking Ramp Exit, Weathering Steel Decorative Fencing and Planter Boxes, Decorative and Structural Metals for Local rRstaurants, Security Stands, Digital Wall Displays, Column Covers and Kick Plates, and so much more.