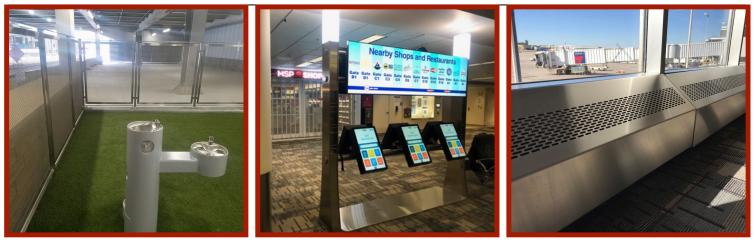

## AIRPORT WORK

- From sleek, modern fixtures to intricate architectural elements, Astro's work is synonymous with quality, durability, and aesthetic appeal
- Key projects at the MSP Airport include: Detla Sky Club Skylight Enclosure, Pet Enclosure at the Terminal 2 Arrival Gates, Directional and Information Kiosks, Radiator Covers throughout the Terminal, Perforated Panels above the Parking Ramp Exit, Weathering Steel Decorative Fencing and Planter Boxes, Decorative and Structural Metals for Local rRstaurants, Security Stands, Digital Wall Displays, Column Covers and Kick Plates, and so much more.