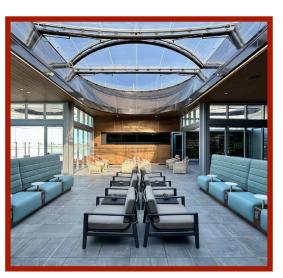

## AIRPORT WORK

- From sleek, modern fixtures to intricate architectural elements, Astro's work is synonymous with quality, durability, and aesthetic appeal
- Key projects at the MSP Airport include: Detla Sky Club Skylight Enclosure, Pet Enclosure at the Terminal 2 Arrival Gates, Directional and Information Kiosks, Radiator Covers throughout the Terminal, Perforated Panels above the Parking Ramp Exit, Weathering Steel Decorative Fencing and Planter Boxes, Decorative and Structural Metals for Local rRstaurants, Security Stands, Digital Wall Displays, Column Covers and Kick Plates, and so much more.