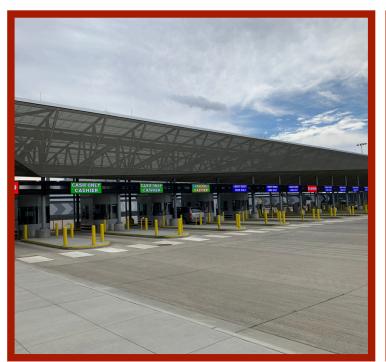

## AIRPORT WORK

- From sleek, modern fixtures to intricate architectural elements, Astro's work is synonymous with quality, durability, and aesthetic appeal
- Key projects at the MSP Airport include: Detla Sky Club Skylight Enclosure, Pet Enclosure at the Terminal 2 Arrival Gates, Directional and Information Kiosks, Radiator Covers throughout the Terminal, Perforated Panels above the Parking Ramp Exit, Weathering Steel Decorative Fencing and Planter Boxes, Decorative and Structural Metals for Local rRstaurants, Security Stands, Digital Wall Displays, Column Covers and Kick Plates, and so much more.