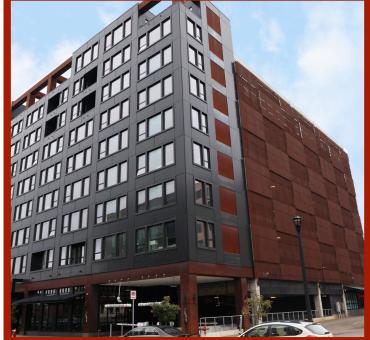

## ALTAIR - PERFORATED PANELS

Altair Perforated Panels are cost effective, vertical support panels formed to created rigidity and strength to meet code for parking structures & building façades.

Aluminum perforated metal patterns come in a variety of shapes and sizes for a truly unique façade. These costeffective panels are lightweight, yet durable, and virtually maintenance free. Our panels offer designers and architects exciting opportunities for architectural elements.