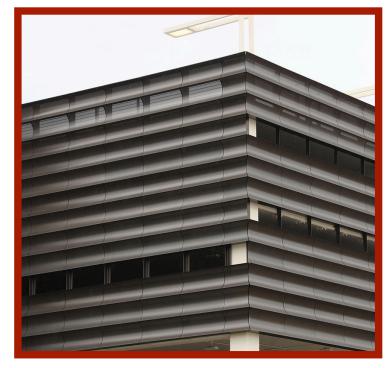

## ALTAIR - PERFORATED PANELS

Altair Perforated Panels are cost effective, vertical support panels formed to created rigidity and strength to meet code for parking structures & building façades.

Aluminum perforated metal patterns come in a variety of shapes and sizes for a truly unique façade. These costeffective panels are lightweight, yet durable, and virtually maintenance free. Our panels offer designers and architects exciting opportunities for architectural elements.