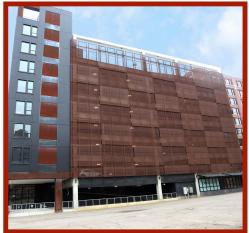

## ALTAIR - PERFORATED PANELS

Altair Perforated Panels are cost effective, vertical support panels formed to created rigidity and strength to meet code for parking structures & building façades.

Aluminum perforated metal patterns come in a variety of shapes and sizes for a truly unique façade. These costeffective panels are lightweight, yet durable, and virtually maintenance free. Our panels offer designers and architects exciting opportunities for architectural elements.