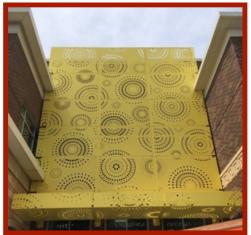

## ALTAIR - PERFORATED PANELS

Altair Perforated Panels are cost effective, vertical support panels formed to created rigidity and strength to meet code for parking structures & building façades.

Aluminum perforated metal patterns come in a variety of shapes and sizes for a truly unique façade. These costeffective panels are lightweight, yet durable, and virtually maintenance free. Our panels offer designers and architects exciting opportunities for architectural elements.