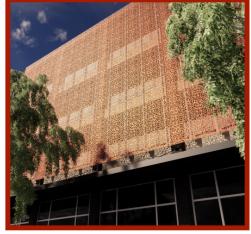

## ALTAIR - PERFORATED PANELS

Altair Perforated Panels are cost effective, vertical support panels formed to created rigidity and strength to meet code for parking structures & building façades.

Aluminum perforated metal patterns come in a variety of shapes and sizes for a truly unique façade. These costeffective panels are lightweight, yet durable, and virtually maintenance free. Our panels offer designers and architects exciting opportunities for architectural elements.