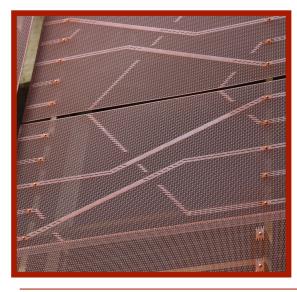

## ALTAIR - PERFORATED PANELS

Altair Perforated Panels are cost effective, vertical support panels formed to created rigidity and strength to meet code for parking structures & building façades.

Aluminum perforated metal patterns come in a variety of shapes and sizes for a truly unique façade. These costeffective panels are lightweight, yet durable, and virtually maintenance free. Our panels offer designers and architects exciting opportunities for architectural elements.