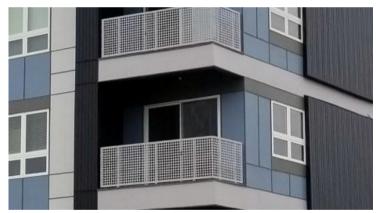

# **STELLAR BALCONY SYSTEM**

These aluminum balcony systems create a division of space for privacy, while still providing translucence. In addition to regulating shade and visibility, perforated panels offer a modern aesthetic tone.

Balcony systems comply with IBC structural strength and dimensions requirements