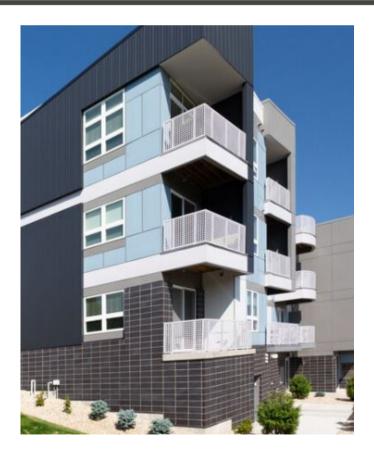

# **STELLAR BALCONY SYSTEM**

These aluminum balcony systems create a division of space for privacy, while still providing translucence. In addition to regulating shade and visibility, perforated panels offer a modern aesthetic tone.

Balcony systems comply with IBC structural strength and dimensions requirements