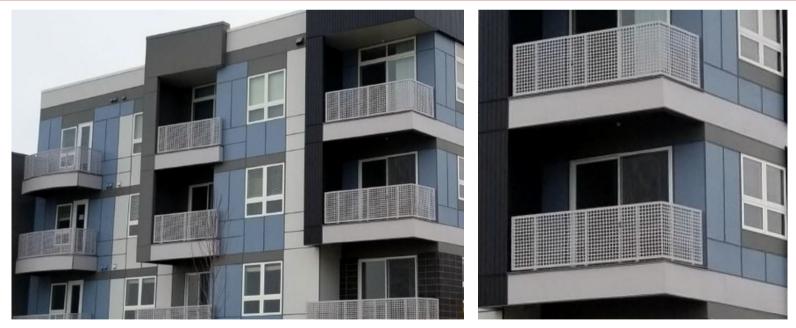

# **STELLAR BALCONY SYSTEM**

These aluminum balcony systems create a division of space for privacy, while still providing translucence. In addition to regulating shade and visibility, perforated panels offer a modern aesthetic tone.

Balcony systems comply with IBC structural strength and dimensions requirements