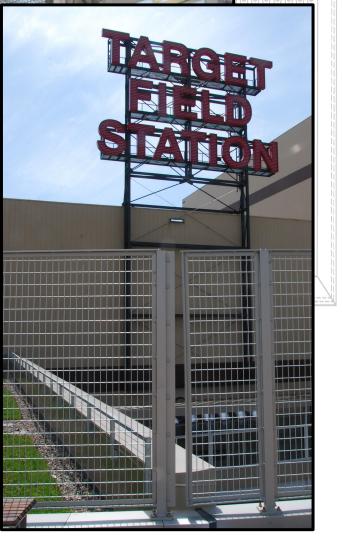

763-777-8087 | 11059 Lamont Ave NE Hanover, MN 55341 | astrometalcraft.com

- Refreshing alternative to standard picket railings
- In-fill choice of mesh styles or perforated metal designs
- Integrated frame system
- Crafted in aluminum or stainless steel
- Interior or exterior installation
- Available in a wide variety of finishes to match project design