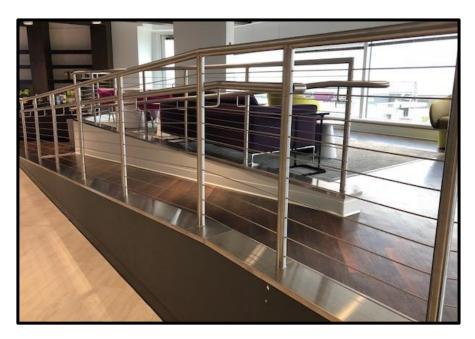

- A cost-effective, visually pleasing railing solution
- Perfect for minimal view obstruction
- Optimized for commercial and/or public spaces
- Stainless, painted, or galvanized steel options
- 3/16" cable of 316 stainless steel for most applications
- Surface mounted with use of base plates
- Square tube or flat bar for posts
- Variety of options for top rail