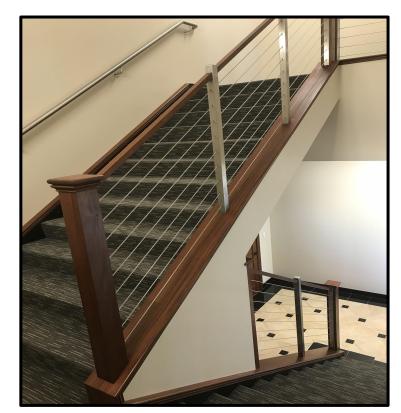

- A cost-effective, visually pleasing railing solution
- Perfect for minimal view obstruction
- Optimized for commercial and/or public spaces
- Stainless, painted, or galvanized steel options
- 3/16" cable of 316 stainless steel for most applications
- Surface mounted with use of base plates
- Square tube or flat bar for posts
- Variety of options for top rail