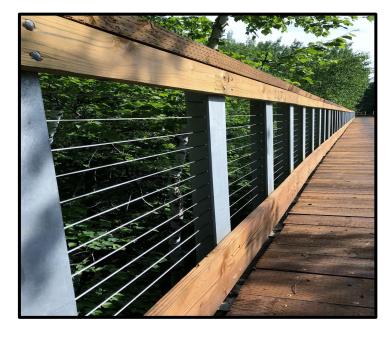

- A cost-effective, visually pleasing railing solution
- Perfect for minimal view obstruction
- Optimized for commercial and/or public spaces
- Stainless, painted, or galvanized steel options
- 3/16" cable of 316 stainless steel for most applications
- Surface mounted with use of base plates
- Square tube or flat bar for posts
- Variety of options for top rail