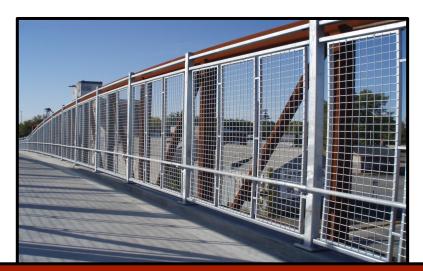

763-777-8087 | 11059 Lamont Ave NE Hanover, MN 55341 | astrometalcraft.com

- Refreshing alternative to standard picket railings
- In-fill choice of mesh styles or perforated metal designs
- Integrated frame system
- Crafted in aluminum or stainless steel
- Interior or exterior installation
- Available in a wide variety of finishes to match project design