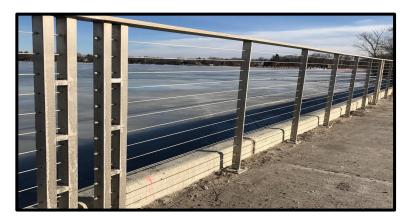

- A cost-effective, visually pleasing railing solution
- Perfect for minimal view obstruction
- Optimized for commercial and/or public spaces
- Stainless, painted, or galvanized steel options
- 3/16" cable of 316 stainless steel for most applications
- Surface mounted with use of base plates
- Square tube or flat bar for posts
- Variety of options for top rail